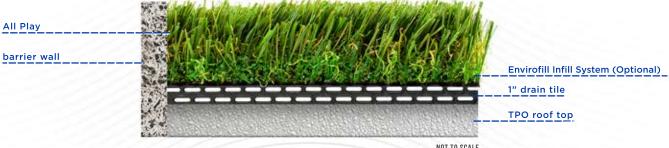

## STANDARD INSTALL



NOT TO SCALE

## PLAYGROUND INSTALL WITH PAD



NOT TO SCALE

## ROOFTOP INSTALL



NOT TO SCALE

## SPECIFICATIONS: ALL PLAY

Pile Height: 11/8" Face Weight: 78 oz Total Weight: 105 oz Yarn Color: Field/Olive Thatch Color: Green

Yarn Material: Monofilament

Polyethylene (PE)

Thatch Material: Texturize PE Primary Backing Material: 7oz Dual Layered Non-expansive Secondary Coating Material: 20oz

Polyurethane Tuft Bind: >10 lbs. Machine Gauge: 3/8" Infill Ratio: 1-2 lbs

Roll Width: 15' feet

Drain Rate: >28 inch per hour

Shipping Weight: 1000 lbs per roll

(15 x 100)

Warranty: 15 year

Recommended Use: Moderate to High

Traffic



1. INSTALLATION TO BE COMPLETED IN ACCORDANCE WITH MANUFACURER'S SPECIFICATIONS.

2. DO NOT SCALE THIS RENDERING.

3. THIS RENDERING IS INTENDED FOR USE BY ARCHETECTS, ENGINEERS, CONTRACTORS, CONSULTANTS AND DESIGN PROFESSIONALS FOR PLANNIN