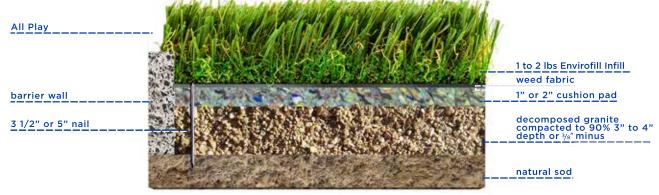

## STANDARD INSTALL



NOT TO SCALE

## PLAYGROUND INSTALL WITH PAD



NOT TO SCALE

## ROOFTOP INSTALL



NOT TO SCALE

## SPECIFICATIONS: ALL PLAY

Pile Height: 11/8" Face Weight: 78 oz Total Weight: 105 oz Yarn Color: Field/Olive Thatch Color: Green

Yarn Material: Monofilament

Polyethylene (PE)

Thatch Material: Texturize PE Primary Backing Material: 7oz Dual Layered Non-expansive Secondary Coating Material: 20oz

Polyurethane Tuft Bind: >10 lbs. Machine Gauge: 3/8" Infill Ratio: 1-2 lbs

Roll Width: 15' feet

Drain Rate: >28 inch per hour

Shipping Weight: 1000 lbs per roll

(15 x 100)

Warranty: 15 year

Recommended Use: Moderate to High

Traffic



1. INSTALLATION TO BE COMPLETED IN ACCORDANCE WITH MANUFACURER'S SPECIFICATIONS.

2. DO NOT SCALE THIS RENDERING.

3. THIS RENDERING IS INTENDED FOR USE BY ARCHETECTS, ENGINEERS, CONTRACTORS, CONSULTANTS