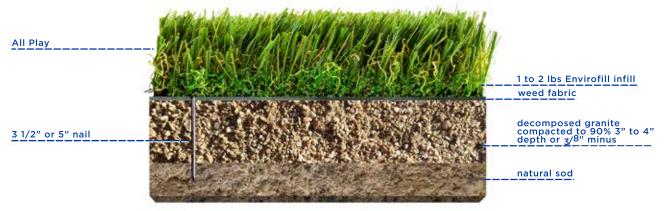

## STANDARD INSTALL



NOT TO SCALE

## PLAYGROUND INSTALL WITH PAD



NOT TO SCALE

## ROOFTOP INSTALL



NOT TO SCALE

## SPECIFICATIONS: ALL PLAY

Pile Height: 11/8" Face Weight: 78 oz Total Weight: 105 oz Yarn Color: Field/Olive Thatch Color: Green

Yarn Material: Monofilament

Polyethylene (PE)

Thatch Material: Texturize PE Primary Backing Material: 7oz Dual Layered Non-expansive Secondary Coating Material: 20oz

Polyurethane Tuft Bind: >10 lbs. Machine Gauge: 3/8" Infill Ratio: 1-2 lbs

Roll Width: 15' feet

Drain Rate: >28 inch per hour

Shipping Weight: 1000 lbs per roll

(15 x 100)

Warranty: 15 year

Recommended Use: Moderate to High

Traffic



1. INSTALLATION TO BE COMPLETED IN ACCORDANCE WITH MANUFACURER'S SPECIFICATIONS.

2. DO NOT SCALE THIS RENDERING.

3. THIS RENDERING IS INTENDED FOR USE BY