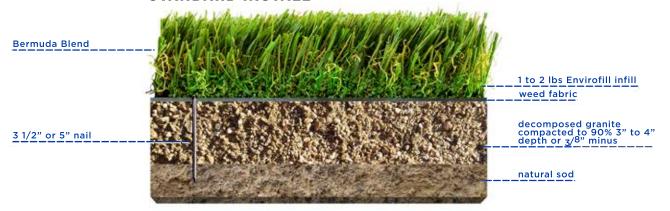

## STANDARD INSTALL



NOT TO SCALE

## PLAYGROUND INSTALL WITH PAD



NOT TO SCALE

## ROOFTOP INSTALL



NOT TO SCALE

## SPECIFICATIONS: BERMUDA BLEND

Pile Height: 11/2" Face Weight: 55 oz Total Weight: 82 oz Yarn Color: Field/Olive Thatch Color: Brown/Green Yarn Material: Monofilament Polyethylene (PE)

Thatch Material: Texturize PE Primary Backing Material: 7 oz Dual Layered Non-expansive Secondary Coating Material: 20oz

Polyurethane Tuft Bind: >10 lbs. Machine Gauge: 3/8" Infill Ratio: 1-2 lbs

Roll Width: 15' feet

Drain Rate: >28 inch per hour Shipping Weight: 900 lbs per roll

(15 x 100)

Warranty: 15 year

Recommended Use: Low to Moderate

Traffic



1. INSTALLATION TO BE COMPLETED IN ACCORDANCE WITH MANUFACURER'S SPECIFICATIONS.

2. DO NOT SCALE THIS RENDERING.

3. THIS RENDERING IS INTENDED FOR U