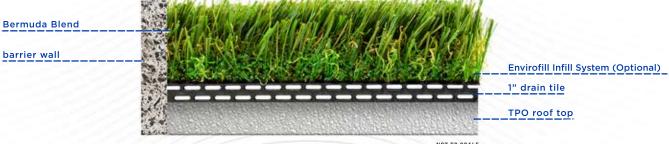

## STANDARD INSTALL



NOT TO SCALE

## PLAYGROUND INSTALL WITH PAD



NOT TO SCALE

## ROOFTOP INSTALL



NOT TO SCALE

## SPECIFICATIONS: BERMUDA BLEND

Pile Height: 11/2" Face Weight: 55 oz Total Weight: 82 oz Yarn Color: Field/Olive Thatch Color: Brown/Green Yarn Material: Monofilament Polyethylene (PE)

Thatch Material: Texturize PE Primary Backing Material: 7 oz Dual Layered Non-expansive Secondary Coating Material: 20oz

Polyurethane Tuft Bind: >10 lbs. Machine Gauge: 3/8" Infill Ratio: 1-2 lbs

Roll Width: 15' feet

Drain Rate: >28 inch per hour Shipping Weight: 900 lbs per roll

(15 x 100)

Warranty: 15 year

Recommended Use: Low to Moderate

Traffic



1. INSTALLATION TO BE COMPLETED IN ACCORDANCE WITH MANUFACURER'S SPECIFICATIONS.

2. DO NOT SCALE THIS RENDERING.

3. THIS RENDERING IS INTENDED FOR USE BY ARCHETECTS, ENGINEERS, CONTRACTORS, CONSULTANTS AND DESIGN PROFESSIONALS FOR P