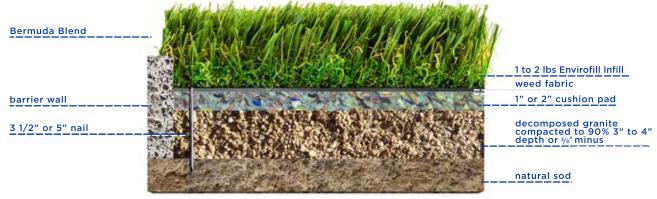

## STANDARD INSTALL



NOT TO SCALE

## PLAYGROUND INSTALL WITH PAD



NOT TO SCALE

## ROOFTOP INSTALL



NOT TO SCALE

## SPECIFICATIONS: BERMUDA BLEND

Pile Height: 11/2" Face Weight: 55 oz Total Weight: 82 oz Yarn Color: Field/Olive Thatch Color: Brown/Green Yarn Material: Monofilament Polyethylene (PE)

Thatch Material: Texturize PE Primary Backing Material: 7 oz Dual Layered Non-expansive Secondary Coating Material: 20oz

Polyurethane Tuft Bind: >10 lbs. Machine Gauge: 3/8" Infill Ratio: 1-2 lbs

Roll Width: 15' feet

Drain Rate: >28 inch per hour Shipping Weight: 900 lbs per roll

(15 x 100)

Warranty: 15 year

Recommended Use: Low to Moderate

Traffic



1. INSTALLATION TO BE COMPLETED IN ACCORDANCE WITH MANUFACURER'S SPECIFICATIONS.

2. DO NOT SCALE THIS RENDERING.

3. THIS RENDERING IS INTENDED FOR USE BY ARCHETECTS, ENGINEERS, CONTRACTORS, CONSUL