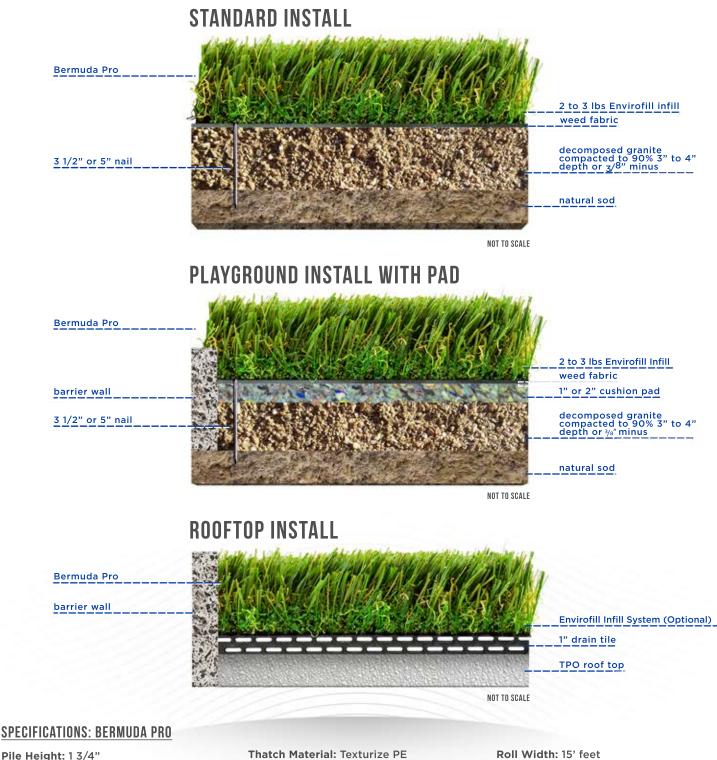

Primary Backing Material: 7 oz Dual

Secondary Coating Material: 20oz

Layered Non-expansive

Polyurethane

Tuft Bind: >10 lbs.

Infill Ratio: 2-3 lbs

Machine Gauge: 3/8"

Pile Height: 1 3/4" Face Weight: 80 oz Total Weight: 107 oz Yarn Color: Field/Olive Thatch Color: Brown/Green Yarn Material: Monofilament Polyethylene (PE)

Traffic

(15 x 100)

Warranty: 15 year

Drain Rate: >28 inch per hour

Shipping Weight: 1000 lbs per roll

Recommended Use: Moderate to High

FOR PLANNING PURPOSES ONLY. THIS DRAWING MAY NOT BE USED FOR CONSTRUCTION. 4. All information contained herein was current at the time of development but must be reviewd and approved by the product manufacturer to be considered accurate.