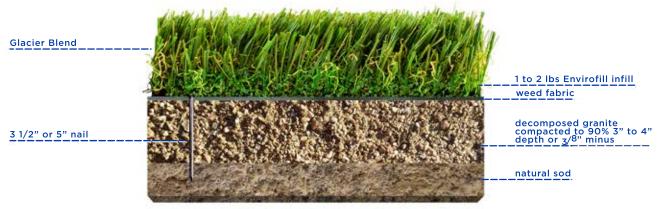

## STANDARD INSTALL



NOT TO SCALE

## PLAYGROUND INSTALL WITH PAD



NOT TO SCALE

## **ROOFTOP INSTALL**



## SPECIFICATIONS: GLACIER BLEND

Pile Height: 1 1/2"
Face Weight: 60 oz
Total Weight: 87 oz
Yarn Color: Field/Emerald
Thatch Color: Brown/Green
Yarn Material: Monofilament
Polyethylene (PE)

Thatch Material: Texturize PE Primary Backing Material: 7oz Dual Layered Non-expansive Secondary Coating Material: 20oz

Polyurethane Tuft Bind: >10 lbs. Machine Gauge: 3/8" Infill Ratio: 1-2 lbs Roll Width: 15' feet Drain Rate: >28 inch per hour

Shipping Weight: 900 lbs per roll

(15 x 100)

Warranty: 15 year

Recommended Use: Low to Moderate

Traffic



15' WIDE LANDSCAPE APPLICATIONS

- 1. INSTALLATION TO BE COMPLETED IN ACCORDANCE WITH MANUFACURER'S SPECIFICATIONS.
- 2. DO NOT SCALE THIS RENDERING.
- 3. THIS