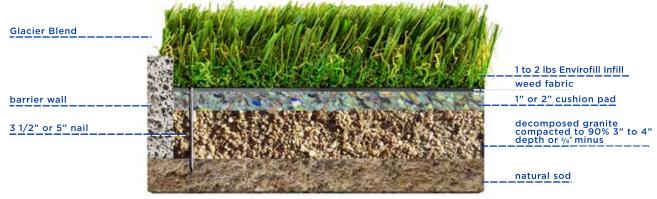

## STANDARD INSTALL



NOT TO SCALE

## PLAYGROUND INSTALL WITH PAD



NOT TO SCALE

## **ROOFTOP INSTALL**



## SPECIFICATIONS: GLACIER BLEND

Pile Height: 1 1/2"
Face Weight: 60 oz
Total Weight: 87 oz
Yarn Color: Field/Emerald
Thatch Color: Brown/Green
Yarn Material: Monofilament
Polyethylene (PE)

Thatch Material: Texturize PE Primary Backing Material: 7oz Dual Layered Non-expansive Secondary Coating Material: 20oz

Polyurethane Tuft Bind: >10 lbs. Machine Gauge: 3/8" Infill Ratio: 1-2 lbs Roll Width: 15' feet Drain Rate: >28 inch per hour

Shipping Weight: 900 lbs per roll

(15 x 100)

Warranty: 15 year

Recommended Use: Low to Moderate

Traffic



15' WIDE LANDSCAPE APPLICATIONS

- 1. INSTALLATION TO BE COMPLETED IN ACCORDANCE WITH MANUFACURER'S SPECIFICATIONS.
- 2. DO NOT SCALE THIS RENDERING.
- 3. THIS REPORTING INTENDED FOR USE BY ARCHETECTS, ENGIN