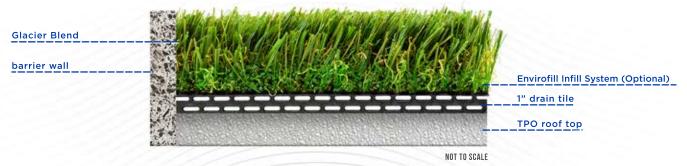

## STANDARD INSTALL



NOT TO SCALE

## PLAYGROUND INSTALL WITH PAD



NOT TO SCALE

## **ROOFTOP INSTALL**



## SPECIFICATIONS: GLACIER BLEND

Pile Height: 1 1/2"
Face Weight: 60 oz
Total Weight: 87 oz
Yarn Color: Field/Emerald
Thatch Color: Brown/Green
Yarn Material: Monofilament
Polyethylene (PE)

Thatch Material: Texturize PE Primary Backing Material: 7oz Dual Layered Non-expansive Secondary Coating Material: 20oz

Polyurethane Tuft Bind: >10 lbs. Machine Gauge: 3/8" Infill Ratio: 1-2 lbs Roll Width: 15' feet Drain Rate: >28 inch per hour

Shipping Weight: 900 lbs per roll

(15 x 100)

Warranty: 15 year

Recommended Use: Low to Moderate

Traffic



15' WIDE LANDSCAPE APPLICATIONS

- 1. INSTALLATION TO BE COMPLETED IN ACCORDANCE WITH MANUFACURER'S SPECIFICATIONS.
- 2. DO NOT SCALE THIS RENDERING.
- 3. THIS REPORTING INTENDED FOR USE BY ARCHETECTS, ENGINEERS, CONTRACTORS, CONSULTANTS AND DESIG