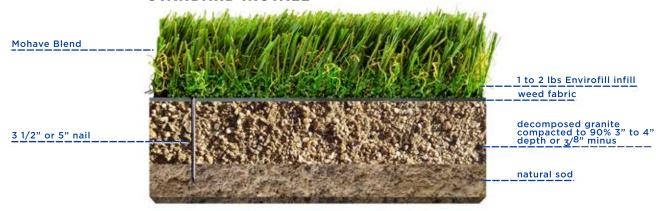

## STANDARD INSTALL



NOT TO SCALE

## PLAYGROUND INSTALL WITH PAD



NOT TO SCALE

## ROOFTOP INSTALL



## SPECIFICATIONS: MOHAVE BLEND

Pile Height: 11/2" Face Weight: 60 oz Total Weight: 87 oz Yarn Color: Field/Olive Thatch Color: Brown/Green Yarn Material: Monofilament Polyethylene (PE)

Thatch Material: Texturize PE Primary Backing Material: 7oz Dual Layered Non-expansive Secondary Coating Material: 20oz

Polyurethane Tuft Bind: >10 lbs. Machine Gauge: 3/8" Infill Ratio: 1-2 lbs

Roll Width: 15' feet

Drain Rate: >28 inch per hour Shipping Weight: 900 lbs per roll

(15 x 100)

Warranty: 15 year

Recommended Use: Low to Moderate

Traffic



- 1. INSTALLATION TO BE COMPLETED IN ACCORDANCE WITH MANUFACURER'S SPECIFICATIONS.
- 2. DO NOT SCALE THIS RENDERING.
- 3. THIS RENDERING IS INTENDED FOR USE BY ARCHET