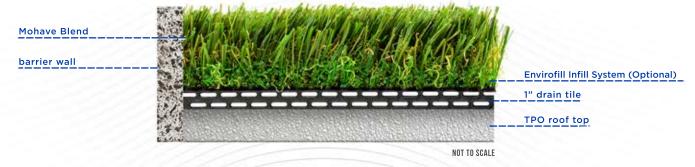

## STANDARD INSTALL



NOT TO SCALE

## PLAYGROUND INSTALL WITH PAD



NOT TO SCALE

## ROOFTOP INSTALL



## SPECIFICATIONS: MOHAVE BLEND

Pile Height: 11/2" Face Weight: 60 oz Total Weight: 87 oz Yarn Color: Field/Olive Thatch Color: Brown/Green Yarn Material: Monofilament Polyethylene (PE)

Thatch Material: Texturize PE Primary Backing Material: 7oz Dual Layered Non-expansive Secondary Coating Material: 20oz

Polyurethane Tuft Bind: >10 lbs. Machine Gauge: 3/8" Infill Ratio: 1-2 lbs

Roll Width: 15' feet

Drain Rate: >28 inch per hour Shipping Weight: 900 lbs per roll

(15 x 100)

Warranty: 15 year

Recommended Use: Low to Moderate

Traffic



- 1. INSTALLATION TO BE COMPLETED IN ACCORDANCE WITH MANUFACURER'S SPECIFICATIONS.
- 2. DO NOT SCALE THIS RENDERING.
- 3. THIS RENDERING IS INTENDED FOR USE BY ARCHETECTS, ENGINEERS, CONTRACTORS, CONSULTANTS AND DESIGN PROFESSIONALS FOR PLANNING PURP