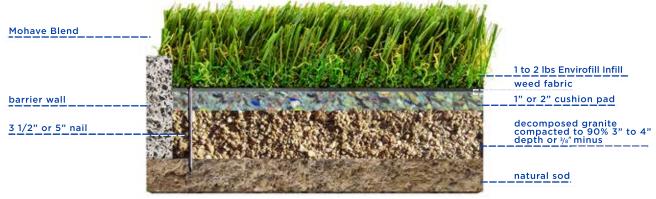

## STANDARD INSTALL



NOT TO SCALE

## PLAYGROUND INSTALL WITH PAD



NOT TO SCALE

## ROOFTOP INSTALL



## SPECIFICATIONS: MOHAVE BLEND

Pile Height: 11/2" Face Weight: 60 oz Total Weight: 87 oz Yarn Color: Field/Olive Thatch Color: Brown/Green Yarn Material: Monofilament Polyethylene (PE)

Thatch Material: Texturize PE Primary Backing Material: 7oz Dual Layered Non-expansive Secondary Coating Material: 20oz

Polyurethane Tuft Bind: >10 lbs. Machine Gauge: 3/8" Infill Ratio: 1-2 lbs

Roll Width: 15' feet

Drain Rate: >28 inch per hour Shipping Weight: 900 lbs per roll

(15 x 100)

Warranty: 15 year

Recommended Use: Low to Moderate

Traffic



- 1. INSTALLATION TO BE COMPLETED IN ACCORDANCE WITH MANUFACURER'S SPECIFICATIONS.
- 2. DO NOT SCALE THIS RENDERING.
- 3. THIS RENDERING IS INTENDED FOR USE BY ARCHETECTS, ENGINEERS, CONTRACTORS, CONSULTANTS AND DE