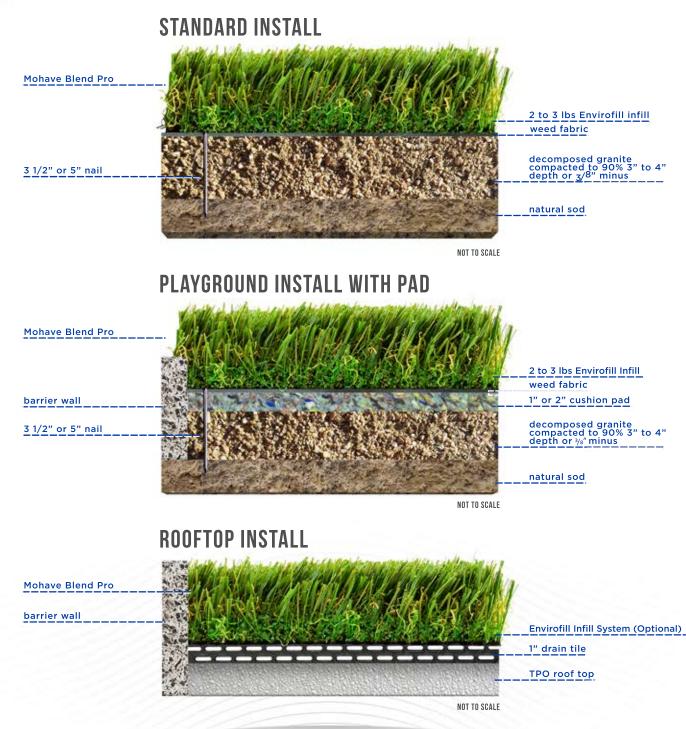

## **SPECIFICATIONS: MOHAVE BLEND PRO**

Pile Height: 1 7/8" Face Weight: 90 oz Total Weight: 117 oz Yarn Color: Field/Olive Thatch Color: Brown/Green Yarn Material: Monofilament Polyethylene (PE)

Thatch Material: Texturize PE Primary Backing Material: 7oz Dual Layered Non-expansive Secondary Coating Material: 20oz Polyurethane Tuft Bind: >10 lbs. Machine Gauge: 3/8" Infill Ratio: 2-3 lbs Roll Width: 15' feet Drain Rate: >28 inch per hour Shipping Weight: 1200 lbs per roll (15 x 100) Warranty: 15 year Recommended Use: Moderate to High Traffic