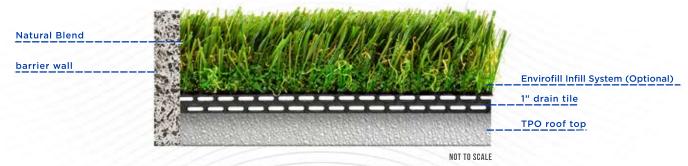

## STANDARD INSTALL



NOT TO SCALE

## PLAYGROUND INSTALL WITH PAD



NOT TO SCALE

## **ROOFTOP INSTALL**



## SPECIFICATIONS: NATURAL BLEND

Pile Height: 1 1/2"
Face Weight: 60 oz
Total Weight: 87 oz

Yarn Color: Field/Olive/Brown Thatch Color: Brown/Green Yarn Material: Monofilament

Polyethylene (PE)

Thatch Material: Texturize PE Primary Backing Material: 7oz Dual Layered Non-expansive Secondary Coating Material: 20oz

Polyurethane Tuft Bind: >10 lbs. Machine Gauge: 3/8" Infill Ratio: 1-2 lbs Roll Width: 15' feet

**Drain Rate:** >28 inch per hour **Shipping Weight:** 900 lbs per roll

(15 x 100)

Warranty: 15 year

Recommended Use: Low to Moderate

Traffic



- 1. INSTALLATION TO BE COMPLETED IN ACCORDANCE WITH MANUFACURER'S SPECIFICATIONS.
- 2. DO NOT SCALE THIS RENDERING.
- 3. THIS RENDERING IS INTENDED FOR USE BY ARCHETECTS, ENGINEERS, CONTRACTORS, CONSULTANTS AND DESIGN PROFESSIONALS