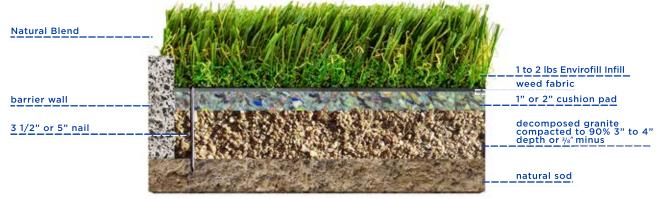

## STANDARD INSTALL



NOT TO SCALE

## PLAYGROUND INSTALL WITH PAD



NOT TO SCALE

## **ROOFTOP INSTALL**



## SPECIFICATIONS: NATURAL BLEND

Pile Height: 1 1/2"
Face Weight: 60 oz
Total Weight: 87 oz

Yarn Color: Field/Olive/Brown Thatch Color: Brown/Green Yarn Material: Monofilament

Polyethylene (PE)

Thatch Material: Texturize PE Primary Backing Material: 7oz Dual Layered Non-expansive Secondary Coating Material: 20oz

Polyurethane Tuft Bind: >10 lbs. Machine Gauge: 3/8" Infill Ratio: 1-2 lbs Roll Width: 15' feet

**Drain Rate:** >28 inch per hour **Shipping Weight:** 900 lbs per roll

(15 x 100)

Warranty: 15 year

Recommended Use: Low to Moderate

Traffic



- 1. INSTALLATION TO BE COMPLETED IN ACCORDANCE WITH MANUFACURER'S SPECIFICATIONS.
- 2. DO NOT SCALE THIS RENDERING.
- 3. THIS RENDERING IS INTENDED FOR USE BY ARCHETECTS, ENGINEERS, CONTRACTOR