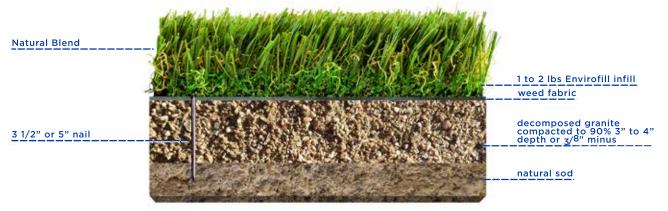

## STANDARD INSTALL



NOT TO SCALE

## PLAYGROUND INSTALL WITH PAD



NOT TO SCALE

## **ROOFTOP INSTALL**



## SPECIFICATIONS: NATURAL BLEND

Pile Height: 1 1/2"
Face Weight: 60 oz
Total Weight: 87 oz

Yarn Color: Field/Olive/Brown Thatch Color: Brown/Green Yarn Material: Monofilament

Polyethylene (PE)

Thatch Material: Texturize PE Primary Backing Material: 7oz Dual Layered Non-expansive Secondary Coating Material: 20oz

Polyurethane Tuft Bind: >10 lbs. Machine Gauge: 3/8" Infill Ratio: 1-2 lbs Roll Width: 15' feet

**Drain Rate:** >28 inch per hour **Shipping Weight:** 900 lbs per roll

(15 x 100)

Warranty: 15 year

Recommended Use: Low to Moderate

Traffic



- 1. INSTALLATION TO BE COMPLETED IN ACCORDANCE WITH MANUFACURER'S SPECIFICATIONS.
- 2. DO NOT SCALE THIS RENDERING.
- 3. THIS RENDERING IS INTEN