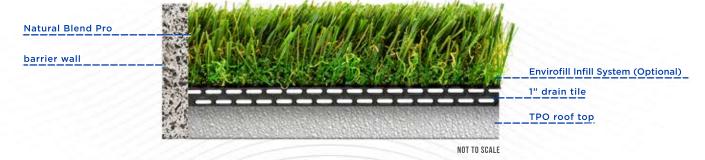

## STANDARD INSTALL



NOT TO SCALE

## PLAYGROUND INSTALL WITH PAD



NOT TO SCALE

## **ROOFTOP INSTALL**



## SPECIFICATIONS: NATURAL BLEND PRO

Pile Height: 1 3/4" Face Weight: 80 oz Total Weight: 107 oz

Yarn Color: Field/Olive/Brown Thatch Color: Brown/Green Yarn Material: Monofilament

Polyethylene (PE)

Thatch Material: Texturize PE Primary Backing Material: 7oz Dual Layered Non-expansive Secondary Coating Material: 20oz

Polyurethane Tuft Bind: >10 lbs. Machine Gauge: 3/8" Infill Ratio: 2-3 lbs Roll Width: 15' feet

**Drain Rate:** >28 inch per hour **Shipping Weight:** 1000 lbs per roll

(15 x 100)

Warranty: 15 year

Recommended Use: Moderate to High

Traffic



15' WIDE LANDSCAPE APPLICATIONS

- 1. INSTALLATION TO BE COMPLETED IN ACCORDANCE WITH MANUFACURER'S SPECIFICATIONS.
- 2. DO NOT SCALE THIS RENDERING.
- 3. THIS RENDERING IS INTENDED FOR USE BY ARCHETECTS, ENGINEERS, CONTRACTOR