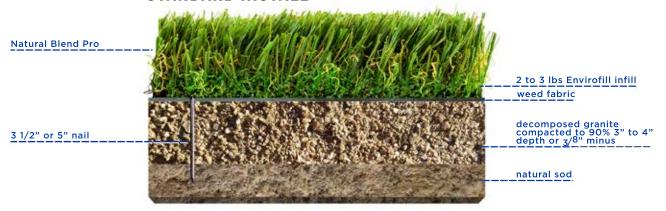

## STANDARD INSTALL



NOT TO SCALE

## PLAYGROUND INSTALL WITH PAD



NOT TO SCALE

## **ROOFTOP INSTALL**



## SPECIFICATIONS: NATURAL BLEND PRO

Pile Height: 1 3/4" Face Weight: 80 oz Total Weight: 107 oz

Yarn Color: Field/Olive/Brown Thatch Color: Brown/Green Yarn Material: Monofilament

Polyethylene (PE)

Thatch Material: Texturize PE Primary Backing Material: 7oz Dual Layered Non-expansive Secondary Coating Material: 20oz

Polyurethane Tuft Bind: >10 lbs. Machine Gauge: 3/8" Infill Ratio: 2-3 lbs Roll Width: 15' feet

**Drain Rate:** >28 inch per hour **Shipping Weight:** 1000 lbs per roll

(15 x 100)

Warranty: 15 year

Recommended Use: Moderate to High

Traffic



15' WIDE LANDSCAPE APPLICATIONS

- 1. INSTALLATION TO BE COMPLETED IN ACCORDANCE WITH MANUFACURER'S SPECIFICATIONS.
- 2. DO NOT SCALE THIS