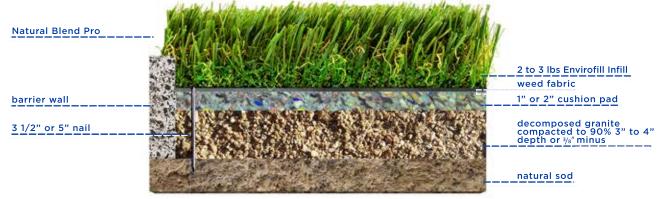

## STANDARD INSTALL



NOT TO SCALE

## PLAYGROUND INSTALL WITH PAD



NOT TO SCALE

## **ROOFTOP INSTALL**



## SPECIFICATIONS: NATURAL BLEND PRO

Pile Height: 1 3/4" Face Weight: 80 oz Total Weight: 107 oz

Yarn Color: Field/Olive/Brown Thatch Color: Brown/Green Yarn Material: Monofilament

Polyethylene (PE)

Thatch Material: Texturize PE Primary Backing Material: 7oz Dual Layered Non-expansive Secondary Coating Material: 20oz

Polyurethane Tuft Bind: >10 lbs. Machine Gauge: 3/8" Infill Ratio: 2-3 lbs Roll Width: 15' feet

**Drain Rate:** >28 inch per hour **Shipping Weight:** 1000 lbs per roll

(15 x 100)

Warranty: 15 year

Recommended Use: Moderate to High

Traffic



15' WIDE LANDSCAPE APPLICATIONS

- 1. INSTALLATION TO BE COMPLETED IN ACCORDANCE WITH MANUFACURER'S SPECIFICATIONS.
- 2. DO NOT SCALE THIS RENDERING.
- 3. THIS RENDERING IS INTENDED FOR