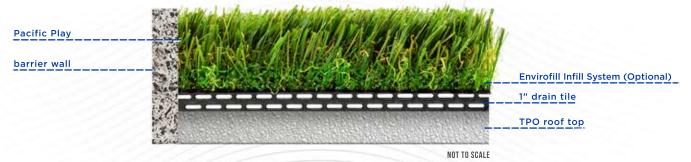

## STANDARD INSTALL



NOT TO SCALE

## PLAYGROUND INSTALL WITH PAD



NOT TO SCALE

## **ROOFTOP INSTALL**



## SPECIFICATIONS: PACIFIC PLAY

Pile Height: 1 3/8"
Face Weight: 60 oz
Total Weight: 87 oz
Yarn Color: Field/Olive
Thatch Color: Brown/Green
Yarn Material: Monofilament
Polyethylene (PE)

Thatch Material: Texturize PE Primary Backing Material: 9oz Dual Layer

Secondary Coating Material: 20oz

Permeable Polyurethane Tuft Bind: >10 lbs. Machine Gauge: 3/8" Infill Ratio: 1-2 lbs Roll Width: 15' feet

**Drain Rate:** >100 inch per hour **Shipping Weight:** 800 lbs per roll

(15 x 100)

Warranty: 15 year

Recommended Use: Moderate to High

Traffic



15' WIDE LANDSCAPE APPLICATIONS

- 1. INSTALLATION TO BE COMPLETED IN ACCORDANCE WITH MANUFACURER'S SPECIFICATIONS.
- 2. DO NOT SCALE THIS RENDERING.
- 3. THIS RENDERING IS INTENDED FOR USE BY ARCHETECTS, ENGINEERS, CONTRACTORS, CONSULTANTS AND