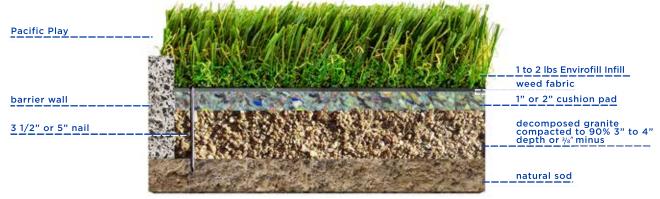

## STANDARD INSTALL



NOT TO SCALE

## PLAYGROUND INSTALL WITH PAD



NOT TO SCALE

## **ROOFTOP INSTALL**



## SPECIFICATIONS: PACIFIC PLAY

Pile Height: 1 3/8"
Face Weight: 60 oz
Total Weight: 87 oz
Yarn Color: Field/Olive
Thatch Color: Brown/Green
Yarn Material: Monofilament
Polyethylene (PE)

Thatch Material: Texturize PE Primary Backing Material: 9oz Dual Layer

Secondary Coating Material: 20oz

Permeable Polyurethane Tuft Bind: >10 lbs. Machine Gauge: 3/8" Infill Ratio: 1-2 lbs Roll Width: 15' feet

**Drain Rate:** >100 inch per hour **Shipping Weight:** 800 lbs per roll

(15 x 100)

Warranty: 15 year

Recommended Use: Moderate to High

Traffic



15' WIDE LANDSCAPE APPLICATIONS

- 1. INSTALLATION TO BE COMPLETED IN ACCORDANCE WITH MANUFACURER'S SPECIFICATIONS.
- 2. DO NOT SCALE THIS RENDERING.
- 3. THIS RENDERING IS INTENDED FOR USE BY ARCHETECTS,