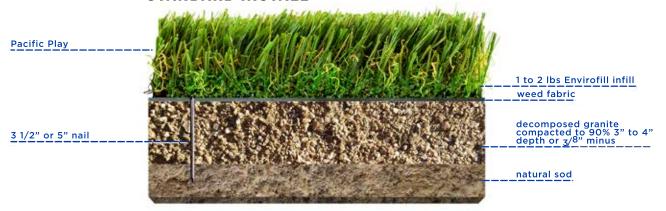

## STANDARD INSTALL



NOT TO SCALE

## PLAYGROUND INSTALL WITH PAD



NOT TO SCALE

## **ROOFTOP INSTALL**



## SPECIFICATIONS: PACIFIC PLAY

Pile Height: 1 3/8"
Face Weight: 60 oz
Total Weight: 87 oz
Yarn Color: Field/Olive
Thatch Color: Brown/Green
Yarn Material: Monofilament
Polyethylene (PE)

Thatch Material: Texturize PE Primary Backing Material: 9oz Dual Layer

Secondary Coating Material: 20oz

Permeable Polyurethane Tuft Bind: >10 lbs. Machine Gauge: 3/8" Infill Ratio: 1-2 lbs Roll Width: 15' feet

**Drain Rate:** >100 inch per hour **Shipping Weight:** 800 lbs per roll

(15 x 100)

Warranty: 15 year

Recommended Use: Moderate to High

Traffic



15' WIDE LANDSCAPE APPLICATIONS

- 1. INSTALLATION TO BE COMPLETED IN ACCORDANCE WITH MANUFACURER'S SPECIFICATIONS.
- 2. DO NOT SCALE THIS RENDERING.
- 3. TH