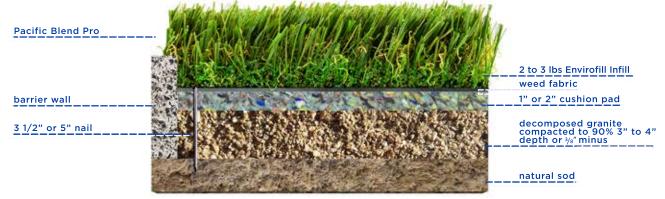

## STANDARD INSTALL



NOT TO SCALE

## PLAYGROUND INSTALL WITH PAD



NOT TO SCALE

## ROOFTOP INSTALL



NOT TO SCALE

## SPECIFICATIONS: PACIFIC BLEND PRO

Pile Height: 17/8" Face Weight: 76 oz Total Weight: 103 oz Yarn Color: Field/Olive Thatch Color: Brown/Green Yarn Material: Monofilament

Polyethylene (PE)

Thatch Material: Texturize PE Primary Backing Material: 7oz K29 Dual Layered Non-expansive Secondary Coating Material: 20oz

Polyurethane Tuft Bind: >10 lbs. Machine Gauge: 3/8" Infill Ratio: 2-3 lbs

Roll Width: 15' feet

Drain Rate: >28 inch per hour

Shipping Weight: 1000 lbs per roll

(15 x 100) Warranty: 15 year

Recommended Use: Moderate to High

Traffic



15' WIDE LANDSCAPE APPLICATIONS

- 1. INSTALLATION TO BE COMPLETED IN ACCORDANCE WITH MANUFACURER'S SPECIFICATIONS.
- 2. DO NOT SCALE THIS RENDERING.
- 3. THIS RENDERING IS INTENDED FOR U