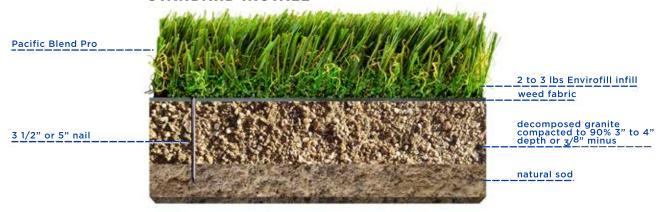

## STANDARD INSTALL



NOT TO SCALE

## PLAYGROUND INSTALL WITH PAD



NOT TO SCALE

## ROOFTOP INSTALL



NOT TO SCALE

## SPECIFICATIONS: PACIFIC BLEND PRO

Pile Height: 17/8" Face Weight: 76 oz Total Weight: 103 oz Yarn Color: Field/Olive Thatch Color: Brown/Green Yarn Material: Monofilament

Polyethylene (PE)

Thatch Material: Texturize PE Primary Backing Material: 7oz K29 Dual Layered Non-expansive Secondary Coating Material: 20oz

Polyurethane Tuft Bind: >10 lbs. Machine Gauge: 3/8" Infill Ratio: 2-3 lbs

Roll Width: 15' feet

Drain Rate: >28 inch per hour

Shipping Weight: 1000 lbs per roll

(15 x 100) Warranty: 15 year

Recommended Use: Moderate to High

Traffic



15' WIDE LANDSCAPE APPLICATIONS

- 1. INSTALLATION TO BE COMPLETED IN ACCORDANCE WITH MANUFACURER'S SPECIFICATIONS.
- 2. DO NOT SCALE THIS