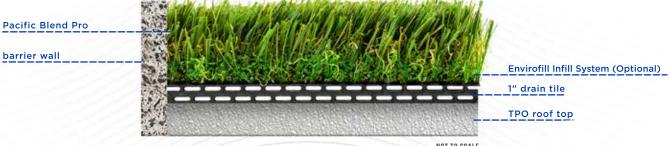

## STANDARD INSTALL



NOT TO SCALE

## PLAYGROUND INSTALL WITH PAD



NOT TO SCALE

## ROOFTOP INSTALL



NOT TO SCALE

## SPECIFICATIONS: PACIFIC BLEND PRO

Pile Height: 17/8" Face Weight: 76 oz Total Weight: 103 oz Yarn Color: Field/Olive Thatch Color: Brown/Green Yarn Material: Monofilament

Polyethylene (PE)

Thatch Material: Texturize PE Primary Backing Material: 7oz K29 Dual Layered Non-expansive Secondary Coating Material: 20oz

Polyurethane Tuft Bind: >10 lbs. Machine Gauge: 3/8" Infill Ratio: 2-3 lbs

Roll Width: 15' feet

Drain Rate: >28 inch per hour

Shipping Weight: 1000 lbs per roll

(15 x 100) Warranty: 15 year

Recommended Use: Moderate to High

Traffic



15' WIDE LANDSCAPE APPLICATIONS

- 1. INSTALLATION TO BE COMPLETED IN ACCORDANCE WITH MANUFACURER'S SPECIFICATIONS.
- 2. DO NOT SCALE THIS RENDERING.
- 3. THIS RENDERING IS INTENDED FOR USE BY ARCHETECTS, ENGINEERS, CONTRAC