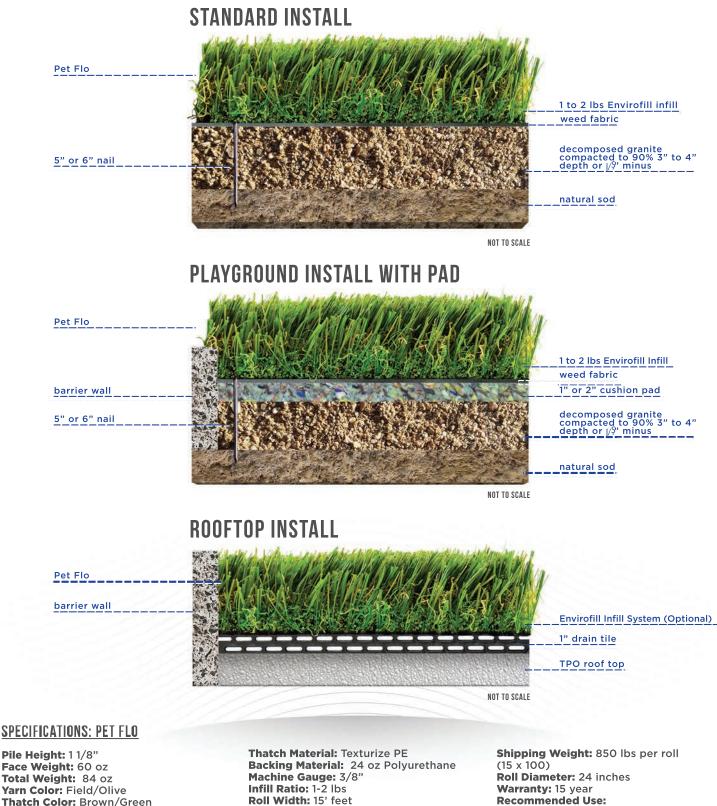

Drain Rate: 100+ inches per hour

**Recommended Use:** Moderate to High Traffic

Yarn Material: Monofilament

Polyethylene (PE)

1. INSTALLATION TO BE COMPLETED IN ACCORDANCE WITH MANUFACURER'S SPECIFICATIONS.