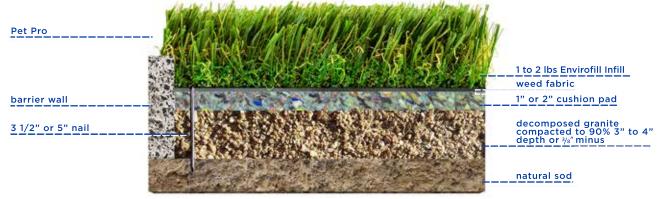

## STANDARD INSTALL



NOT TO SCALE

## PLAYGROUND INSTALL WITH PAD



NOT TO SCALE

## **ROOFTOP INSTALL**



## **SPECIFICATIONS: PET PRO**

Pile Height: 1 1/8"
Face Weight: 65 oz
Total Weight: 94 oz
Yarn Color: Field/Olive
Thatch Color: Brown/Green
Yarn Material: Monofilament
Polyethylene (PE)

Thatch Material: Texturize PE Primary Backing Material: 9oz Dual Layer

Secondary Coating Material: 20oz

Permeable Polyurethane Tuft Bind: >10 lbs. Machine Gauge: 3/8" Infill Ratio: 1-2 lbs Roll Width: 15' feet

**Drain Rate:** >100 inch per hour **Shipping Weight:** 900 lbs per roll

(15 x 100)

Warranty: 15 year

Recommended Use: Moderate to High

Traffic



- 1. INSTALLATION TO BE COMPLETED IN ACCORDANCE WITH MANUFACURER'S SPECIFICATIONS.
- 2. DO NOT SCALE THIS RENDERING.
- 3. THIS RENDERING IS INTENDED FOR USE BY ARCHETECTS, ENGINEERS, CONTRACTORS, CONSULTANT