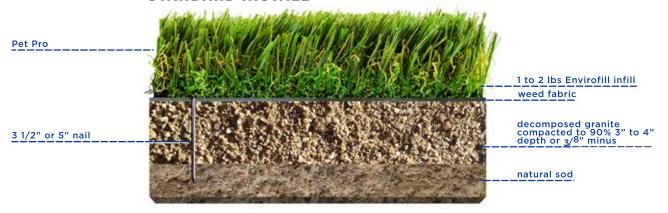

## STANDARD INSTALL



NOT TO SCALE

## PLAYGROUND INSTALL WITH PAD



NOT TO SCALE

## **ROOFTOP INSTALL**



## **SPECIFICATIONS: PET PRO**

Pile Height: 1 1/8"
Face Weight: 65 oz
Total Weight: 94 oz
Yarn Color: Field/Olive
Thatch Color: Brown/Green
Yarn Material: Monofilament
Polyethylene (PE)

Thatch Material: Texturize PE Primary Backing Material: 9oz Dual Layer

Secondary Coating Material: 20oz

Permeable Polyurethane Tuft Bind: >10 lbs. Machine Gauge: 3/8" Infill Ratio: 1-2 lbs Roll Width: 15' feet

**Drain Rate:** >100 inch per hour **Shipping Weight:** 900 lbs per roll

(15 x 100)

Warranty: 15 year

Recommended Use: Moderate to High

Traffic



- 1. INSTALLATION TO BE COMPLETED IN ACCORDANCE WITH MANUFACURER'S SPECIFICATIONS.
- 2. DO NOT SCALE THIS RENDERING.
- 3. THIS RENDERING IS INTENDED FOR USE B