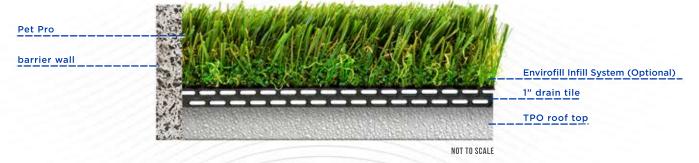

## STANDARD INSTALL



NOT TO SCALE

## PLAYGROUND INSTALL WITH PAD



NOT TO SCALE

## **ROOFTOP INSTALL**



## **SPECIFICATIONS: PET PRO**

Pile Height: 1 1/8"
Face Weight: 65 oz
Total Weight: 94 oz
Yarn Color: Field/Olive
Thatch Color: Brown/Green
Yarn Material: Monofilament
Polyethylene (PE)

Thatch Material: Texturize PE Primary Backing Material: 9oz Dual Layer

Secondary Coating Material: 20oz

Permeable Polyurethane Tuft Bind: >10 lbs. Machine Gauge: 3/8" Infill Ratio: 1-2 lbs Roll Width: 15' feet

**Drain Rate:** >100 inch per hour **Shipping Weight:** 900 lbs per roll

(15 x 100)

Warranty: 15 year

Recommended Use: Moderate to High

Traffic



- 1. INSTALLATION TO BE COMPLETED IN ACCORDANCE WITH MANUFACURER'S SPECIFICATIONS.
- 2. DO NOT SCALE THIS RENDERING.
- 3. THIS RENDERING IS INTENDED FOR USE BY ARCHETECTS, ENGINEERS, CONTRACTORS, CONSULTANTS AND DESIGN PROFESSIONALS FOR PLANNING