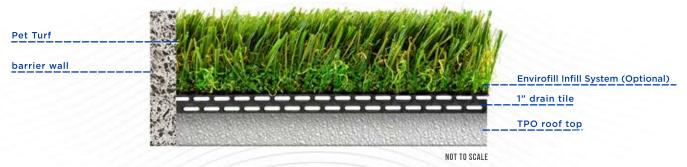

## STANDARD INSTALL



NOT TO SCALE

## PLAYGROUND INSTALL WITH PAD



NOT TO SCALE

## ROOFTOP INSTALL



## SPECIFICATIONS: PET TURF

Pile Height: 11/8" Face Weight: 78 oz Total Weight: 105 oz Yarn Color: Field/Olive Thatch Color: Brown/Green Yarn Material: Monofilament

Polyethylene (PE)

Thatch Material: Texturize PE Primary Backing Material: 7oz Dual Layered Non-expansive Secondary Coating Material: 20oz

Polyurethane Tuft Bind: >10 lbs. Machine Gauge: 3/8" Infill Ratio: 1-2 lbs

Roll Width: 15' feet

Drain Rate: >28 inch per hour Shipping Weight: 1000 lbs per roll

(15 x 100)

Warranty: 15 year

Recommended Use: Moderate to High

Traffic



15' WIDE LANDSCAPE APPLICATIONS

- 1. INSTALLATION TO BE COMPLETED IN ACCORDANCE WITH MANUFACURER'S SPECIFICATIONS.
- 2. DO NOT SCALE THIS RENDERING.
- 3. THIS RENDERING IS INTENDED FOR USE BY ARCHETECTS, ENGINEERS, CONTRACTORS, CONSULTANTS AND DESIG