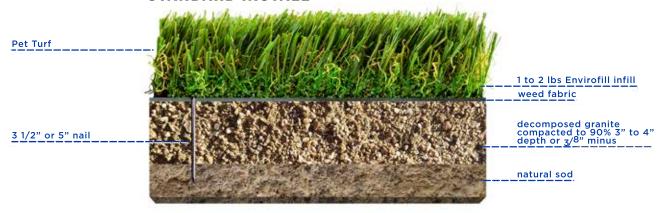

## STANDARD INSTALL



NOT TO SCALE

## PLAYGROUND INSTALL WITH PAD



NOT TO SCALE

## ROOFTOP INSTALL



## SPECIFICATIONS: PET TURF

Pile Height: 11/8" Face Weight: 78 oz Total Weight: 105 oz Yarn Color: Field/Olive Thatch Color: Brown/Green Yarn Material: Monofilament

Polyethylene (PE)

Thatch Material: Texturize PE Primary Backing Material: 7oz Dual Layered Non-expansive Secondary Coating Material: 20oz

Polyurethane Tuft Bind: >10 lbs. Machine Gauge: 3/8" Infill Ratio: 1-2 lbs

Roll Width: 15' feet

Drain Rate: >28 inch per hour Shipping Weight: 1000 lbs per roll

(15 x 100)

Warranty: 15 year

Recommended Use: Moderate to High

Traffic



15' WIDE LANDSCAPE APPLICATIONS

- 1. INSTALLATION TO BE COMPLETED IN ACCORDANCE WITH MANUFACURER'S SPECIFICATIONS.
- 2. DO NOT SCALE THIS RENDERING.
- 3. THIS RENDER