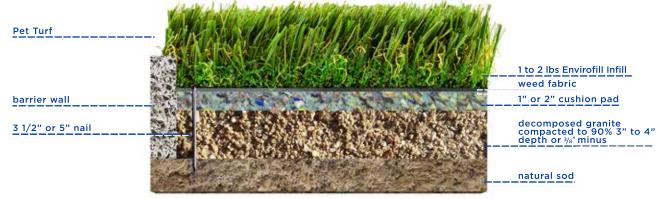

## STANDARD INSTALL



NOT TO SCALE

## PLAYGROUND INSTALL WITH PAD



NOT TO SCALE

## ROOFTOP INSTALL



## SPECIFICATIONS: PET TURF

Pile Height: 11/8" Face Weight: 78 oz Total Weight: 105 oz Yarn Color: Field/Olive Thatch Color: Brown/Green Yarn Material: Monofilament

Polyethylene (PE)

Thatch Material: Texturize PE Primary Backing Material: 7oz Dual Layered Non-expansive Secondary Coating Material: 20oz

Polyurethane Tuft Bind: >10 lbs. Machine Gauge: 3/8" Infill Ratio: 1-2 lbs

Roll Width: 15' feet

Drain Rate: >28 inch per hour Shipping Weight: 1000 lbs per roll

(15 x 100)

Warranty: 15 year

Recommended Use: Moderate to High

Traffic



15' WIDE LANDSCAPE APPLICATIONS

- 1. INSTALLATION TO BE COMPLETED IN ACCORDANCE WITH MANUFACURER'S SPECIFICATIONS.
- 2. DO NOT SCALE THIS RENDERING.
- 3. THIS RENDERING IS INTENDED FOR USE BY ARCHETECTS, ENGINEERS