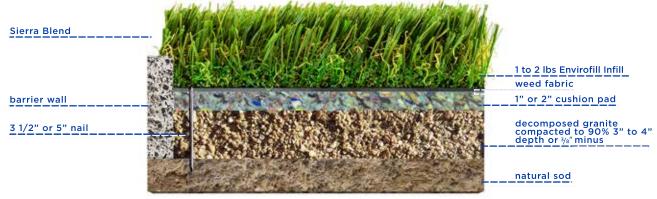

## STANDARD INSTALL



NOT TO SCALE

## PLAYGROUND INSTALL WITH PAD



NOT TO SCALE

## ROOFTOP INSTALL



NOT TO SCALE

## SPECIFICATIONS: SIERRA BLEND

Pile Height: 11/2" Face Weight: 60 oz Total Weight: 87 oz Yarn Color: Spring/Emerald

Thatch Color: Brown/Green Yarn Material: Monofilament

Polyethylene (PE)

Thatch Material: Texturize PE Primary Backing Material: 7oz Dual Layered Non-expansive Secondary Coating Material: 20oz

Polyurethane Tuft Bind: >10 lbs. Machine Gauge: 3/8" Infill Ratio: 1-2 lbs

Roll Width: 15' feet

Drain Rate: >28 inch per hour Shipping Weight: 900 lbs per roll

(15 x 100)

Warranty: 15 year

Recommended Use: Low to Moderate

Traffic



15' WIDE LANDSCAPE APPLICATIONS

- 1. INSTALLATION TO BE COMPLETED IN ACCORDANCE WITH MANUFACURER'S SPECIFICATIONS.
- 2. DO NOT SCALE THIS RENDERING.
- 3. THIS RENDERING IS INTENDED FOR USE BY AR