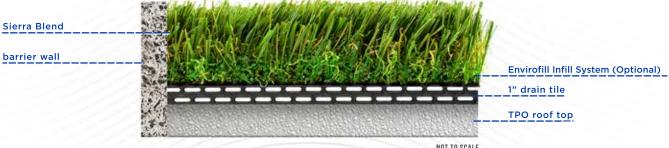

## STANDARD INSTALL



NOT TO SCALE

## PLAYGROUND INSTALL WITH PAD



NOT TO SCALE

## ROOFTOP INSTALL



NOT TO SCALE

## SPECIFICATIONS: SIERRA BLEND

Pile Height: 11/2" Face Weight: 60 oz Total Weight: 87 oz Yarn Color: Spring/Emerald

Thatch Color: Brown/Green Yarn Material: Monofilament

Polyethylene (PE)

Thatch Material: Texturize PE Primary Backing Material: 7oz Dual Layered Non-expansive Secondary Coating Material: 20oz

Polyurethane Tuft Bind: >10 lbs. Machine Gauge: 3/8" Infill Ratio: 1-2 lbs

Roll Width: 15' feet

Drain Rate: >28 inch per hour Shipping Weight: 900 lbs per roll

(15 x 100)

Warranty: 15 year

Recommended Use: Low to Moderate

Traffic



15' WIDE LANDSCAPE APPLICATIONS

- 1. INSTALLATION TO BE COMPLETED IN ACCORDANCE WITH MANUFACURER'S SPECIFICATIONS.
- 2. DO NOT SCALE THIS RENDERING.
- 3. THIS RENDERING IS INTENDED FOR USE BY ARCHETECTS, ENGINEERS, CONTRACTORS, CO