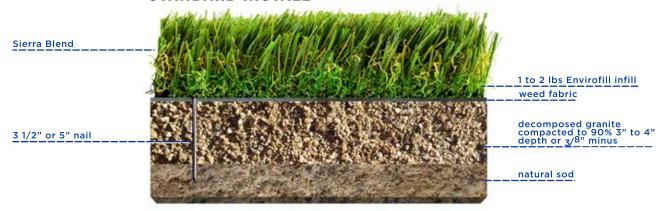

## STANDARD INSTALL



NOT TO SCALE

## PLAYGROUND INSTALL WITH PAD



NOT TO SCALE

## ROOFTOP INSTALL



NOT TO SCALE

## SPECIFICATIONS: SIERRA BLEND

Pile Height: 11/2" Face Weight: 60 oz Total Weight: 87 oz Yarn Color: Spring/Emerald

Thatch Color: Brown/Green Yarn Material: Monofilament

Polyethylene (PE)

Thatch Material: Texturize PE Primary Backing Material: 7oz Dual Layered Non-expansive Secondary Coating Material: 20oz

Polyurethane Tuft Bind: >10 lbs. Machine Gauge: 3/8" Infill Ratio: 1-2 lbs

Roll Width: 15' feet

Drain Rate: >28 inch per hour Shipping Weight: 900 lbs per roll

(15 x 100)

Warranty: 15 year

Recommended Use: Low to Moderate

Traffic



15' WIDE LANDSCAPE APPLICATIONS

- 1. INSTALLATION TO BE COMPLETED IN ACCORDANCE WITH MANUFACURER'S SPECIFICATIONS.
- 2. DO NOT SCALE THIS RENDERIN