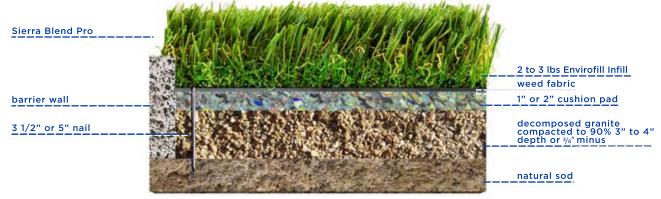

## STANDARD INSTALL



NOT TO SCALE

## PLAYGROUND INSTALL WITH PAD



NOT TO SCALE

## ROOFTOP INSTALL



NOT TO SCALE

## SPECIFICATIONS: SIERRA BLEND PRO

Pile Height: 13/4" Face Weight: 75 oz Total Weight: 102 oz Yarn Color: Spring/Emerald Thatch Color: Brown/Green Yarn Material: Monofilament Polyethylene (PE)

Thatch Material: Texturize PE Primary Backing Material: 7oz Dual Layered Non-expansive Secondary Coating Material: 20oz

Polyurethane Tuft Bind: >10 lbs. Machine Gauge: 3/8" Infill Ratio: 2-3 lbs

Roll Width: 15' feet Drain Rate: >28 inch per hour Shipping Weight: 1000 lbs per roll (15 x 100)

Warranty: 15 year

Recommended Use: Moderate to High

Traffic



15' WIDE LANDSCAPE APPLICATIONS

- 1. INSTALLATION TO BE COMPLETED IN ACCORDANCE WITH MANUFACURER'S SPECIFICATIONS.
- 2. DO NOT SCALE THIS RENDERING.
- 3. THIS RENDERING IS INTENDED FOR USE BY