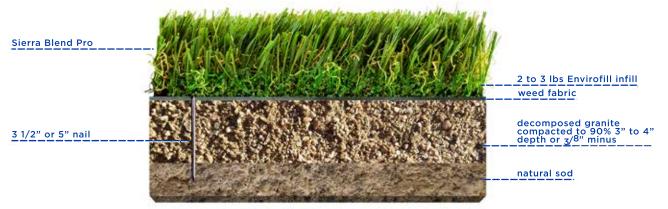

## STANDARD INSTALL



NOT TO SCALE

## PLAYGROUND INSTALL WITH PAD



NOT TO SCALE

## ROOFTOP INSTALL



NOT TO SCALE

## SPECIFICATIONS: SIERRA BLEND PRO

Pile Height: 13/4" Face Weight: 75 oz Total Weight: 102 oz Yarn Color: Spring/Emerald Thatch Color: Brown/Green Yarn Material: Monofilament Polyethylene (PE)

Thatch Material: Texturize PE Primary Backing Material: 7oz Dual Layered Non-expansive Secondary Coating Material: 20oz

Polyurethane Tuft Bind: >10 lbs. Machine Gauge: 3/8" Infill Ratio: 2-3 lbs

Roll Width: 15' feet Drain Rate: >28 inch per hour Shipping Weight: 1000 lbs per roll (15 x 100)

Warranty: 15 year

Recommended Use: Moderate to High

Traffic



15' WIDE LANDSCAPE APPLICATIONS

- 1. INSTALLATION TO BE COMPLETED IN ACCORDANCE WITH MANUFACURER'S SPECIFICATIONS.
- 2. DO NOT SCALE THIS RENDE