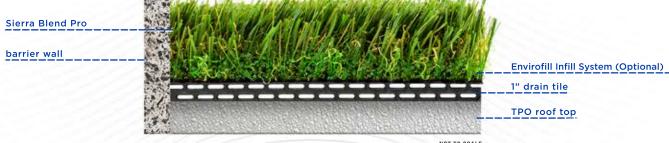

## STANDARD INSTALL



NOT TO SCALE

## PLAYGROUND INSTALL WITH PAD



NOT TO SCALE

## ROOFTOP INSTALL



NOT TO SCALE

## SPECIFICATIONS: SIERRA BLEND PRO

Pile Height: 13/4" Face Weight: 75 oz Total Weight: 102 oz Yarn Color: Spring/Emerald Thatch Color: Brown/Green Yarn Material: Monofilament Polyethylene (PE)

Thatch Material: Texturize PE Primary Backing Material: 7oz Dual Layered Non-expansive Secondary Coating Material: 20oz

Polyurethane Tuft Bind: >10 lbs. Machine Gauge: 3/8" Infill Ratio: 2-3 lbs

Roll Width: 15' feet Drain Rate: >28 inch per hour Shipping Weight: 1000 lbs per roll (15 x 100)

Warranty: 15 year

Recommended Use: Moderate to High

Traffic



15' WIDE LANDSCAPE APPLICATIONS

- 1. INSTALLATION TO BE COMPLETED IN ACCORDANCE WITH MANUFACURER'S SPECIFICATIONS.
- 2. DO NOT SCALE THIS RENDERING.
- 3. THIS RENDERING IS INTENDED FOR USE BY ARCHETECTS, ENGINEERS, CONTRACTORS,