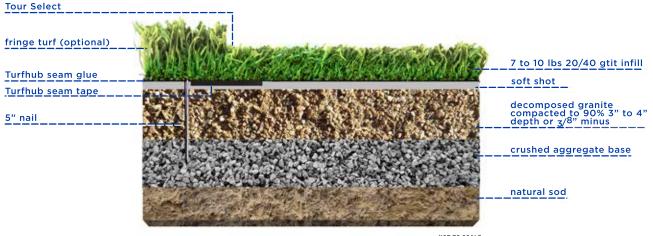

## STANDARD INSTALL

NOT TO SCALE

## **SPECIFICATIONS: SOFT SHOT**

Rolls: 12' x 100' Thickness: 1/4" (6.5 mm) Pad Density: 12 lbs. per cubic ft. Material: Polyurethane "memory foam" material Roll Weight: 250 lbs. (1,200 sqft) Warranty: 15 years

1. INSTALLATION TO BE COMPLETED IN ACCORDANCE WITH MANUFACURER'S SPECIFICATIONS.

- 2. DO NOT SCALE THIS RENDERING.
- 3. THIS RENDERING IS INTENDED FOR USE BY ARCHETECTS, ENGINEERS, CONTRACTORS, CONSULTANTS AND DESIGN PROFESSIONALS For planning purposes only. This drawing may not be used for construction.
- 4. ALL INFORMATION CONTAINED HEREIN WAS CURRENT AT THE TIME OF DEVELOPMENT BUT MUST BE REVIEWD AND APPROVED BY The product manufacturer to be considered accurate.