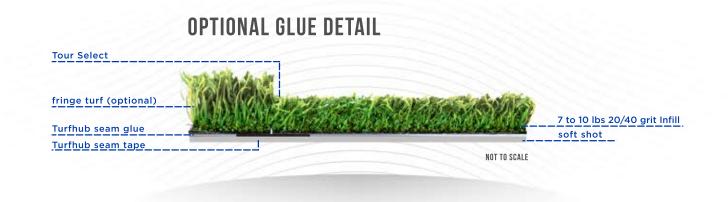

## STANDARD INSTALL



NOT TO SCALE



## **SPECIFICATIONS: SOFT SHOT**

Rolls: 12' x 100' Thickness: 1/4" (6.5 mm) Pad Density: 12 lbs. per cubic ft. Material: Polyurethane "memory foam" material Roll Weight: 250 lbs. (1,200 sqft) Warranty: 15 years



1. INSTALLATION TO BE COMPLETED IN ACCORDANCE WITH MANUFACURER'S SPECIFICATIONS.

- 2. DO NOT SCALE THIS RENDERING.
- 3. THIS RENDERING IS INTENDED FOR USE BY ARCHETECTS, ENGINEERS, CONTRACTORS, CONSULTANTS AND DESIGN PROFESSIONALS For planning purposes only. This drawing may not be used for construction.
- 4. ALL INFORMATION CONTAINED HEREIN WAS CURRENT AT THE TIME OF DEVELOPMENT BUT MUST BE REVIEWD AND APPROVED BY The product manufacturer to be considered accurate.