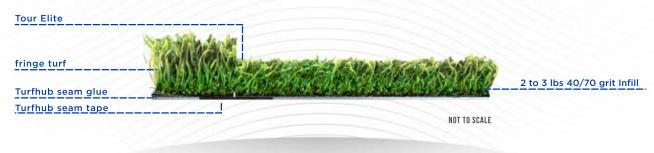

## STANDARD INSTALL



## OPTIONAL GLUE DETAIL



## SPECIFICATIONS: TOUR ELITE

Pile Height: 5/8"
Face Weight: 52 oz
Total Weight: 84 oz
Yarn Color: Viridian/Field

Yarn Material: Texturized Polypropylene

(PP)

Primary Backing Material: 7oz Secondary Coating Material: 25oz Action Back Rubber

Tuft Bind: >10 lbs.
Machine Gauge: 3/16"

Infill Ratio: 2-3 lbs Shipping Weight: 900 lbs per roll (15 x 100)

Roll Width: 15 feet Warranty: 15 year



- 1. INSTALLATION TO BE COMPLETED IN ACCORDANCE WITH MANUFACURER'S SPECIFICATIONS.
- 2. DO NOT SCALE THIS RENDERING.
- 3. THIS RENDERING IS INTENDED FOR USE BY ARCHETECTS, ENGINEERS, CONTRACTORS, CONSULTANTS AND DESIGN PROFESSIONALS FOR PLANNING PURPOSES ONLY. THIS DRAWING MAY NOT BE USED FOR CONSTRUCTION.
- 4. ALL INFORMATION CONTAINED HEREIN WAS CURRENT AT THE TIME OF DEVELOPMENT BUT MUST BE REVI