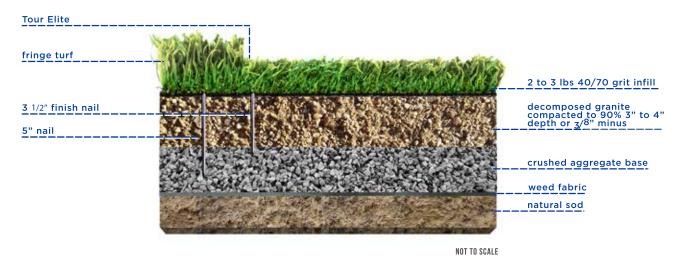

## STANDARD INSTALL



## OPTIONAL GLUE DETAIL



## SPECIFICATIONS: TOUR ELITE

Pile Height: 5/8"
Face Weight: 52 oz
Total Weight: 84 oz
Yarn Color: Viridian/Field

Yarn Material: Texturized Polypropylene

(PP)

Primary Backing Material: 7oz Secondary Coating Material: 25oz Action Back Rubber

Tuft Bind: >10 lbs.
Machine Gauge: 3/16"

Infill Ratio: 2-3 lbs Shipping Weight: 900 lbs per roll (15 x 100)

Roll Width: 15 feet Warranty: 15 year



- 1. INSTALLATION TO BE COMPLETED IN ACCORDANCE WITH MANUFACURER'S SPECIFICATIONS.
- 2. DO NOT SCALE THIS RENDERING.
- 3. THIS RENDERING IS INTENDED FOR USE BY ARCHETECTS, ENGINEERS, CONTRACTORS, CONSULTANTS AND DESIGN PROFESSIONALS FOR PLANNING PURPOSES ONLY. THIS DRAWING MAY NOT BE USED FOR CONSTRUCTION.
- 4. ALL INFORMATION CONTAINED HEREIN WAS CURRENT AT THE TIME OF D