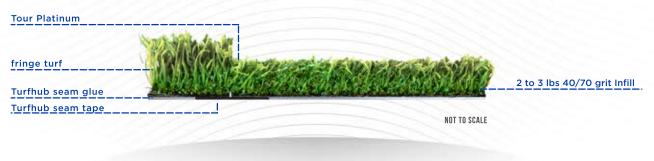

## OPTIONAL GLUE DETAIL

## SPECIFICATIONS: TOUR PLATINUM

Pile Height: 3/8"
Face Weight: 40 oz
Total Weight: 72 oz
Yarn Color: Viridian/Field
Yarn Material: Texturized Nylon

Primary Backing Material: 7oz Secondary Coating Material: 25oz Action Back Rubber

Tuft Bind: >10 lbs.
Machine Gauge: 3/16"

Infill Ratio: 2-3 lbs
Shipping Weight: 900 lbs per roll
(15 x 100)
Roll Width: 15 feet
Warranty: 15 year

- 1. INSTALLATION TO BE COMPLETED IN ACCORDANCE WITH MANUFACURER'S SPECIFICATIONS.
- 2. DO NOT SCALE THIS RENDERING.
- 3. THIS RENDERING IS INTENDED FOR USE BY ARCHETECTS, ENGINEERS, CONTRACTORS, CONSULTANTS AND DESIGN PROFESSIONALS FOR PLANNING PURPOSES ONLY. THIS DRAWING MAY NOT BE USED FOR CONSTRUCTION.
- 4. ALL INFORMATION CONTAINED HEREIN WAS CURRENT AT THE TIME OF DEVELOPMENT BUT MUST BE REVIEWD AND APPROVED BY THE PRODUCT MANUFACTURER TO BE CONSIDERED ACCURATE.