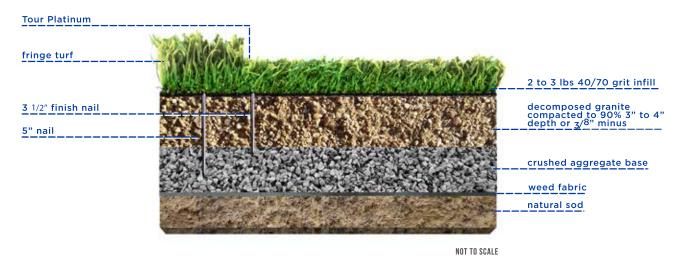

## STANDARD INSTALL

## SPECIFICATIONS: TOUR PLATINUM

Pile Height: 3/8"
Face Weight: 40 oz
Total Weight: 72 oz
Yarn Color: Viridian/Field
Yarn Material: Texturized Nylon

Primary Backing Material: 7oz Secondary Coating Material: 25oz Action Back Rubber

Tuft Bind: >10 lbs.
Machine Gauge: 3/16"

Infill Ratio: 2-3 lbs
Shipping Weight: 900 lbs per roll
(15 x 100)
Roll Width: 15 feet
Warranty: 15 year

- 1. INSTALLATION TO BE COMPLETED IN ACCORDANCE WITH MANUFACURER'S SPECIFICATIONS.
- 2. DO NOT SCALE THIS RENDERING.
- 3. THIS RENDERING IS INTENDED FOR USE BY ARCHETECTS, ENGINEERS, CONTRACTORS, CONSULTANTS AND DESIGN PROFESSIONALS FOR PLANNING PURPOSES ONLY. THIS DRAWING MAY NOT BE USED FOR CONSTRUCTION.
- 4. ALL INFORMATION CONTAINED HEREIN WAS CURRENT AT THE TIME OF DEVELOPMENT BUT MUST BE REVIEWD AND APPROVED BY THE PRODUCT MANUFACTURER TO BE CONSIDERED ACCURATE.