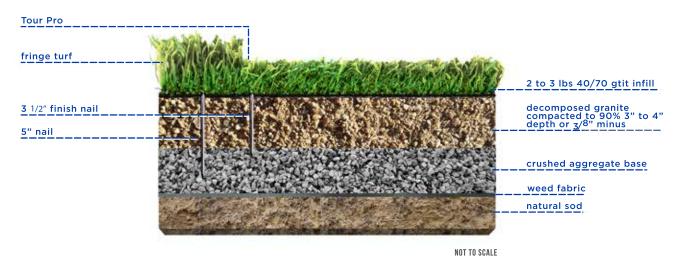

## STANDARD INSTALL

## SPECIFICATIONS: TOUR PRO

Pile Height: 1/2" Face Weight: 50 oz Total Weight: 77 oz Yarn Color: Emerald/Field Yarn Material: Monofilament

Polyethylene (PE)

Primary Backing Material: 7oz Dual Layered Non-expansive **Secondary Coating Material: 20oz** Polyurethane

Tuft Bind: >10 lbs. Machine Gauge: 3/16" Infill Ratio: 2-3 lbs Shipping Weight: 750 lbs per roll (15 x 100) Roll Width: 15 feet Warranty: 15 year

- 1. INSTALLATION TO BE COMPLETED IN ACCORDANCE WITH MANUFACURER'S SPECIFICATIONS.
- 2. DO NOT SCALE THIS RENDERING.
- 3. THIS RENDERING IS INTENDED FOR USE BY ARCHETECTS, ENGINEERS, CONTRACTORS, CONSULTANTS AND DESIGN PROFESSIONALS FOR PLANNING PURPOSES ONLY. THIS DRAWING MAY NOT BE USED FOR CONSTRUCTION.
- 4. ALL INFORMATION CONTAINED HEREIN WAS CURRENT AT THE TIME OF DEVELOPMENT BUT MUST BE REVIEWD AND APPROVED BY THE PRODUCT MANUFACTURER TO BE CONSIDERED ACCURATE.