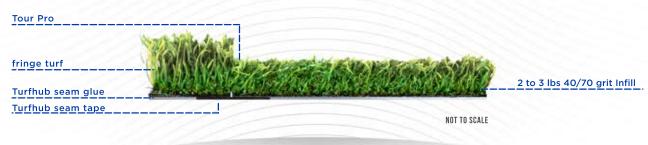

## OPTIONAL GLUE DETAIL

## SPECIFICATIONS: TOUR PRO

Pile Height: 1/2" Face Weight: 50 oz Total Weight: 77 oz Yarn Color: Emerald/Field Yarn Material: Monofilament

Polyethylene (PE)

Primary Backing Material: 7oz Dual Layered Non-expansive **Secondary Coating Material: 20oz** Polyurethane

Tuft Bind: >10 lbs. Machine Gauge: 3/16" Infill Ratio: 2-3 lbs Shipping Weight: 750 lbs per roll (15 x 100) Roll Width: 15 feet Warranty: 15 year

- 1. INSTALLATION TO BE COMPLETED IN ACCORDANCE WITH MANUFACURER'S SPECIFICATIONS.
- 2. DO NOT SCALE THIS RENDERING.
- 3. THIS RENDERING IS INTENDED FOR USE BY ARCHETECTS, ENGINEERS, CONTRACTORS, CONSULTANTS AND DESIGN PROFESSIONALS FOR PLANNING PURPOSES ONLY. THIS DRAWING MAY NOT BE USED FOR CONSTRUCTION.
- 4. ALL INFORMATION CONTAINED HEREIN WAS CURRENT AT THE TIME OF DEVELOPMENT BUT MUST BE REVIEWD AND APPROVED BY THE PRODUCT MANUFACTURER TO BE CONSIDERED ACCURATE.