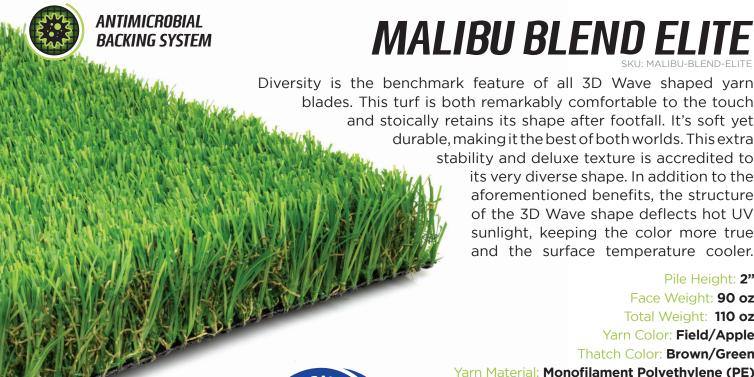

## MALIBU BLEND ELITE

durable, making it the best of both worlds. This extra stability and deluxe texture is accredited to its very diverse shape. In addition to the aforementioned benefits, the structure of the 3D Wave shape deflects hot UV sunlight, keeping the color more true and the surface temperature cooler.

Pile Height: 2"

Face Weight: 90 oz Total Weight: 110 oz

Yarn Color: Field/Apple Thatch Color: Brown/Green

Yarn Material: Monofilament Polyethylene (PE)

Thatch Material: Texturize PE

Backing Material: 20 oz Clear Permeable Polyurethane