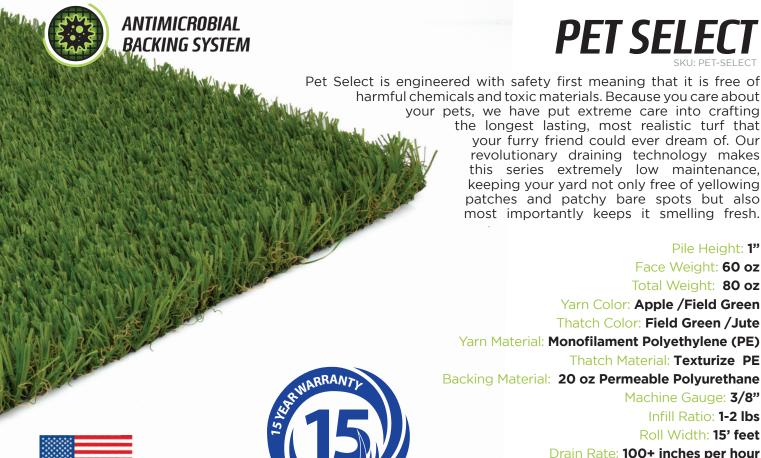

## PET SELECT

harmful chemicals and toxic materials. Because you care about your pets, we have put extreme care into crafting the longest lasting, most realistic turf that

your furry friend could ever dream of. Our revolutionary draining technology makes this series extremely low maintenance, keeping your yard not only free of yellowing patches and patchy bare spots but also most importantly keeps it smelling fresh.

Pile Height: 1"

Face Weight: 60 oz Total Weight: 80 oz

Yarn Color: Apple /Field Green Thatch Color: Field Green /Jute

Yarn Material: Monofilament Polyethylene (PE)

Thatch Material: Texturize PE

Backing Material: 20 oz Permeable Polyurethane

Machine Gauge: 3/8" Infill Ratio: 1-2 lbs

Roll Width: 15' feet

Drain Rate: 100+ inches per hour

Shipping Weight: 1000 lbs per roll (15 x 100)

Roll Diameter: 24 inches Warranty: 15 year

Recommended Use: Moderate to High Traffic